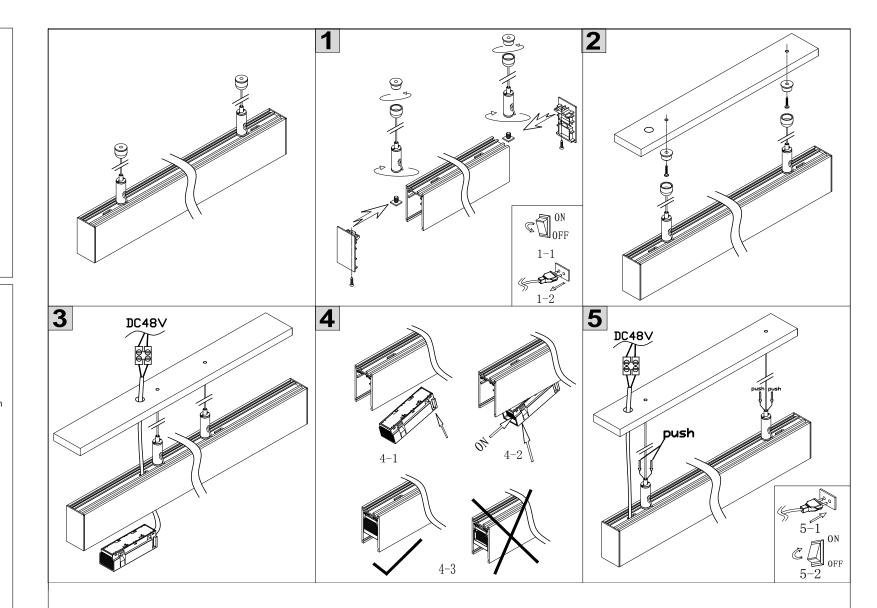

## SAFETY INSTRUCTIONS

- The appliance should be installed, connected and tested by qualified electrician, and in accordance with local regulations.
- Turn off the power supply before installation or maintenance of the appliance, and make sure that the cables will not be squeezed or damaged by sharp edges.
- The appliance should not be covered by insulation blankets or similar materials .
- Clean the appliance with a soft cloth and a standard PH neutral detergent. Stainless steel surfaces should be maintained regularly.
- Misuse of, or changes to the appliance shall nullify the guarantee. The manufacturer is free to change the design, specifications and instructions for assembly.