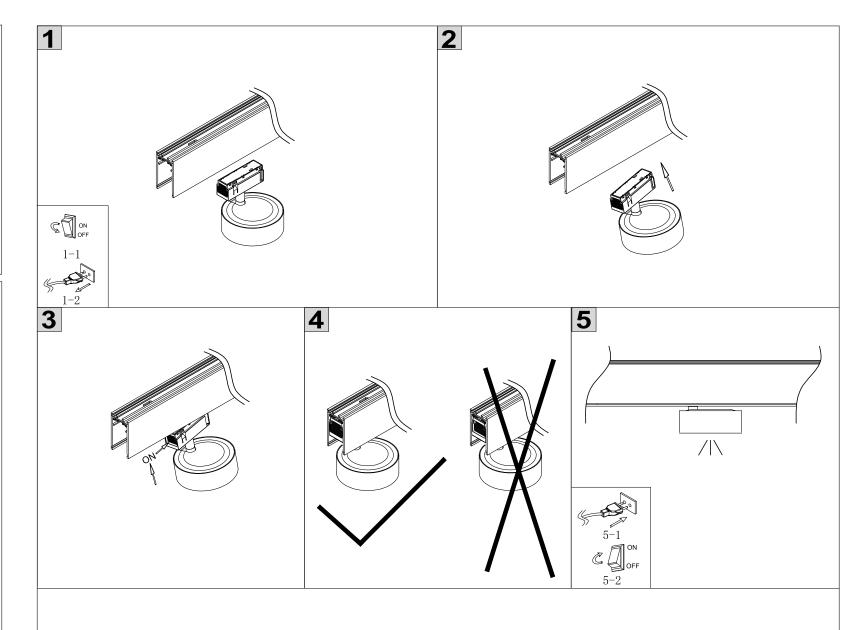

## SAFETY INSTRUCTIONS

- The appliance should be installed, connected and tested by qualified electrician, and in accordance with local regulations.
- Turn off the power supply before installation or maintenance of the appliance, and make sure that the cables will not be squeezed or damaged by sharp edges.
- The appliance should not be covered by insulation blankets or similar materials .
- Clean the appliance with a soft cloth and a standard PH neutral detergent. Stainless steel surfaces should be maintained regularly.
- Misuse of, or changes to the appliance shall nullify the guarantee. The manufacturer is free to change the design, specifications and instructions for assembly.