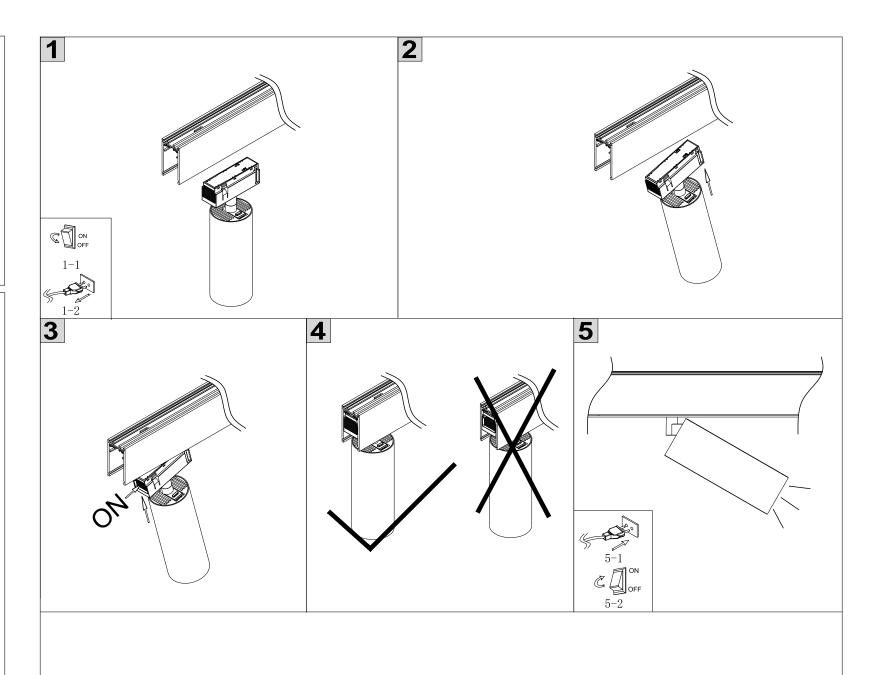

## SAFETY INSTRUCTIONS

- The appliance should be installed, connected and tested by qualified electrician, and in accordance with local regulations.
- Turn off the power supply before installation or maintenance of the appliance, and make sure that the cables will not be squeezed or damaged by sharp edges.
- The appliance should not be covered by insulation blankets or similar materials .
- Clean the appliance with a soft cloth and a standard PH neutral detergent.Stainless steel surfaces should be maintained regularly.
- Misuse of, or changes to the appliance shall nullify the guarantee. The manufacturer is free to change the design, specifications and instructions for assembly.