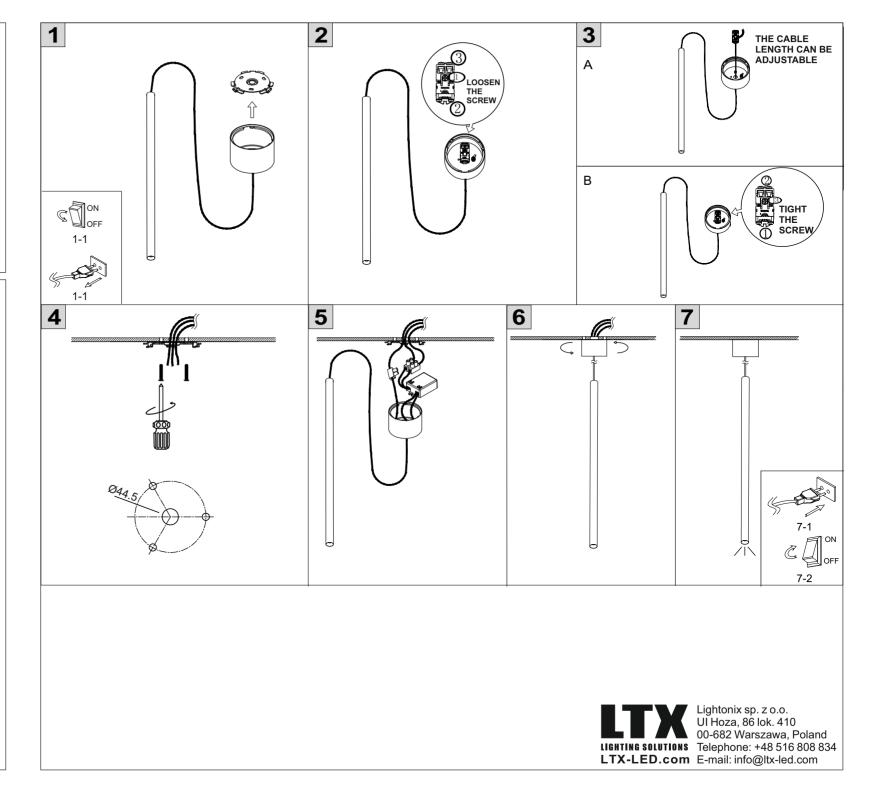

## SAFETY INSTRUCTIONS

- The appliance should be installed, connected and tested by qualified electrician, and in accordance with local regulations.
- -Turn off the power supply before installation or maintenance of the appliance, and make sure that the cables will not be squeezed or damaged by sharp edges.
- The appliance should not be covered by insulation blankets or similar materials .
- Clean the appliance with a soft cloth and a standard PH neutral detergent. Stainless steel surfaces should be maintained regularly.
- Misuse of, or changes to the appliance shall nullify the guarantee. The manufacturer is free to change the design, specifications and instructions for assembly.

⚠ DO NOT CONNECT THE APPLIANCE DIRECTLY TO HIGH-VOLTAGE POWER SUPPLY IF DRIVER IS NOT CONNECTED.

USE THE CORRECT DRIVER TO CONNECT.

DO NOT TOUCH OR CLEAN THE LED ARRAY! IN ORDER TO AVOID DAMAGING THE LED CHIP!