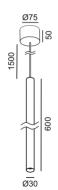

## **TUB S P 600** 03.0360.8

POWER: 8W INPUT: 700mA



## SAFETY INSTRUCTIONS

- The appliance should be installed, connected and tested by qualified electrician, and in accordance with local regulations.
- -Turn off the power supply before installation or maintenance of the appliance, and make sure that the cables will not be squeezed or damaged by sharp edges.
- The appliance should not be covered by insulation blankets or similar materials .
- Clean the appliance with a soft cloth and a standard PH neutral detergent. Stainless steel surfaces should be maintained regularly.
- Misuse of, or changes to the appliance shall nullify the guarantee. The manufacturer is free to change the design, specifications and instructions for assembly.



⚠ DO NOT CONNECT THE APPLIANCE DIRECTLY TO HIGH-VOLTAGE POWER SUPPLY IF DRIVER IS NOT CONNECTED.

USE TH