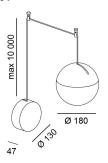

## **BALL L DTW** 02.1800.28.DTW

POWER: 28W

Dim to warm 3000 - 1800K

input: 220V/240V