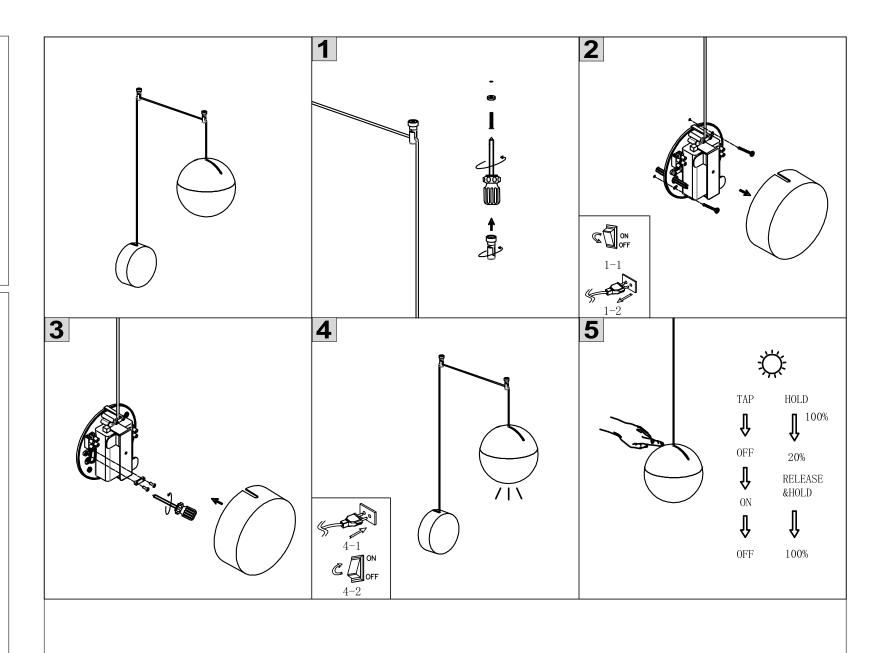

## SAFETY INSTRUCTIONS

- The appliance should be installed, connected and tested by qualified electrician, and in accordance with local regulations.
- Turn off the power supply before installation or maintenance of the appliance, and make sure that the cables will not be squeezed or damaged by sharp edges.
- The appliance should not be covered by insulation blankets or similar materials .
- Clean the appliance with a soft cloth and a standard PH neutral detergent. Stainless steel surfaces should be maintained regularly.
- Misuse of, or changes to the appliance shall nullify the guarantee. The manufacturer is free to change the design, specifications and instructions for assembly.

DO NOT CONNECT THE APPLIANCE DIRECTLY TO HIGH-VOLTAGE POWER SUPPLY IF DRIVER IS NOT CONNECTED.

USE THE CORRECT DRIVER TO CONNECT.

DO NOT TOUCH OR CLEAN THE LED ARRAY!

Lightonix sp. z o.o. UI Hoza, 86 lok. 410 00-682 Warszawa, Poland LIGHTING SOLUTIONS Telephone: +48 516 808 834