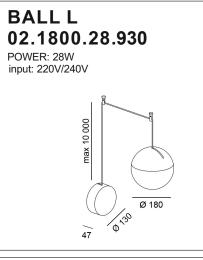

## SAFETY INSTRUCTIONS

- The appliance should be installed, connected and tested by qualified electrician, and in accordance with local regulations.
- Turn off the power supply before installation or maintenance of the appliance, and make sure that the cables will not be squeezed or damaged by sharp edges.
- The appliance should not be covered by insulation blankets or similar materials .
- Clean the appliance with a soft cloth and a standard PH neutral detergent.Stainless steel surfaces should be maintained regularly.
- Misuse of, or changes to the appliance shall nullify the guarantee. The manufacturer is free to change the design, specifications and instructions for assembly.