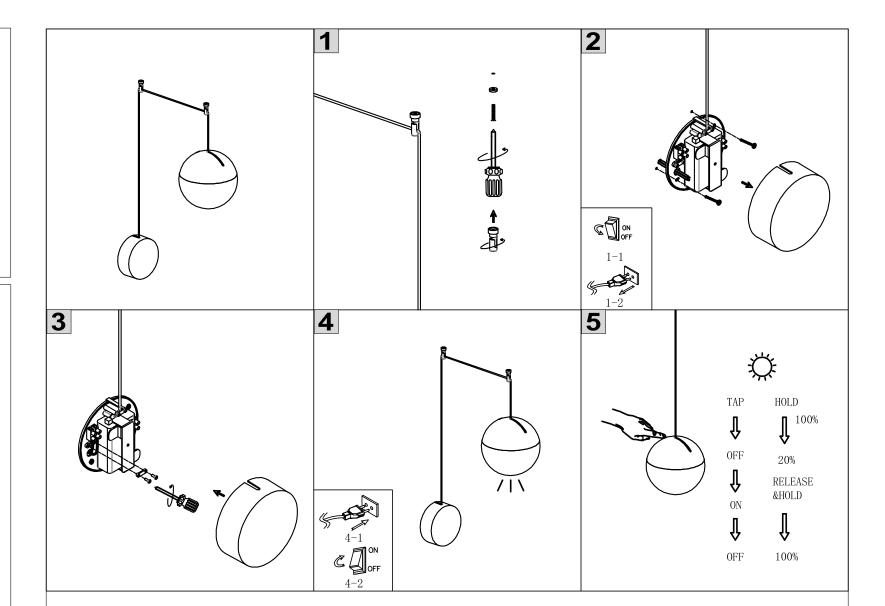

## SAFETY INSTRUCTIONS

- The appliance should be installed, connected and tested by qualified electrician, and in accordance with local regulations.
- Turn off the power supply before installation or maintenance of the appliance, and make sure that the cables will not be squeezed or damaged by sharp edges.
- The appliance should not be covered by insulation blankets or similar materials .
- Clean the appliance with a soft cloth and a standard PH neutral detergent.Stainless steel surfaces should be maintained regularly.
- Misuse of, or changes to the appliance shall nullify the guarantee. The manufacturer is free to change the design, specifications and instructions for assembly.