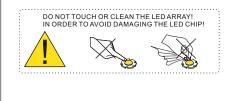

## SAFETY INSTRUCTIONS

- The appliance should be installed, connected and tested by qualified electrician, and in accordance with local regulations.
- Turn off the power supply before installation or maintenance of the appliance, and make sure that the cables will not be squeezed or damaged by sharp edges.
- The appliance should not be covered by insulation blankets or similar materials .
- Clean the appliance with a soft cloth and a standard PH neutral detergent.Stainless steel surfaces should be maintained regularly.
- Misuse of, or changes to the appliance shall nullify the guarantee. The manufacturer is free to change the design, specifications and instructions for assembly.