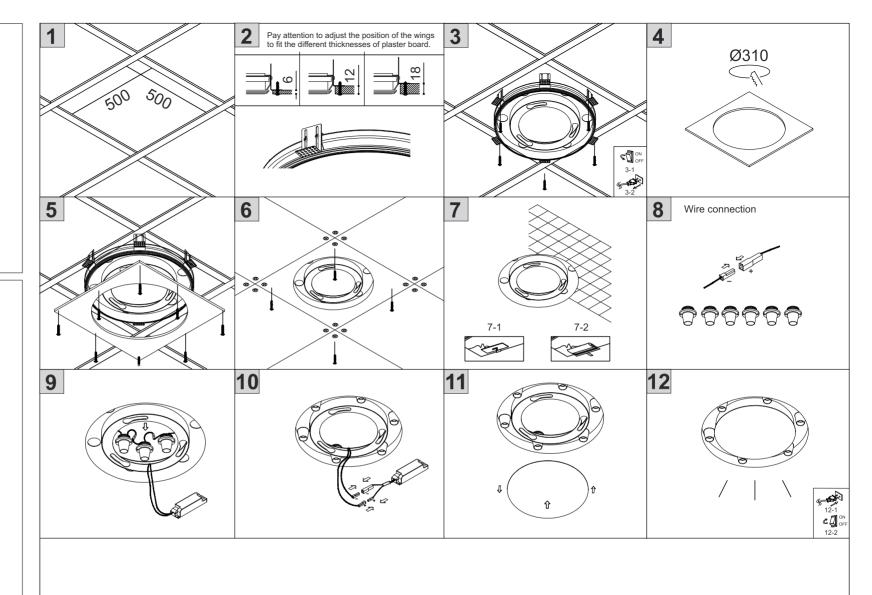

## SAFETY INSTRUCTIONS

100 mm

The appliance should be installed, connected and tested by qualified electrician, and in accordance with local regulations.

Ø300

- Turn off the power supply before installation or maintenance of the appliance, and make sure that the cables will not be squeezed or damaged by sharp edges.
- The appliance should not be covered by insulation blankets or similar materials .
- Clean the appliance with a soft cloth and a standard PH neutral detergent. Stainless steel surfaces should be maintained regularly.
- Misuse of, or changes to the appliance shall nullify the guarantee. The manufacturer is free to change the design, specifications and instructions for assembly.

USE THE CORRECT DRIVER TO CONNECT.

DO NOT TOUCH OR CLEAN THE LED ARRAY! IN ORDER TO AVOID DAMAGING THE LED CHIP

Lightonix sp. z o.o. UI Hoza, 86 lok. 410 00-682 Warszawa, Poland LIGHTING SOLUTIONS Telephone: +48 516 808 834 LTX-LED.com E-mail: info@ltx-led.com