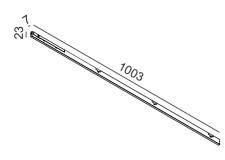

## MICRO\_LINE LINEA 1003 14.1003.12 POWER: 12W

DC 48V



## SAFETY INSTRUCTIONS

- The appliance should be installed, connected and tested by qualified electrician, and in accordance with local regulations.
- Turn o fithe power supply before installation or maintenance of the appliance, and make sure that the cables will not be squeezed or damaged by sharp edges.
- The appliance should not be covered by insulation blankets or similar materials .
- Clean the appliance with a soft cloth and a standard PH neutral detergent.Stainless steel surfaces should be maintained regularly.
- Misuse of, or changes to the appliance shall nullify the guarantee. The manufacturer is free to change the design, specifications and instructions for assembly.



USE THE CORRECT DRIVER TO CONNECT.