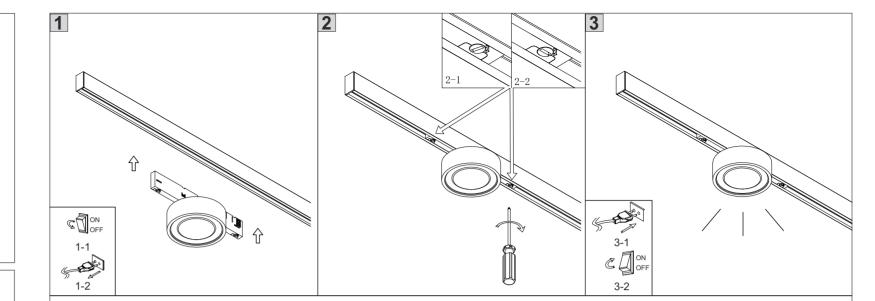

## SAFETY INSTRUCTIONS

- The appliance should be installed, connected and tested by qualified electrician, and in accordance with local regulations.
- Turn o ffthe power supply before installation or maintenance of the appliance, and make sure that the cables will not be squeezed or damaged by sharp edges.
- The appliance should not be covered by insulation blankets or similar materials .
- Clean the appliance with a soft cloth and a standard PH neutral detergent.Stainless steel surfaces should be maintained regularly.
- Misuse of, or changes to the appliance shall nullify the guarantee. The manufacturer is free to change the design, specifications and instructions for assembly.