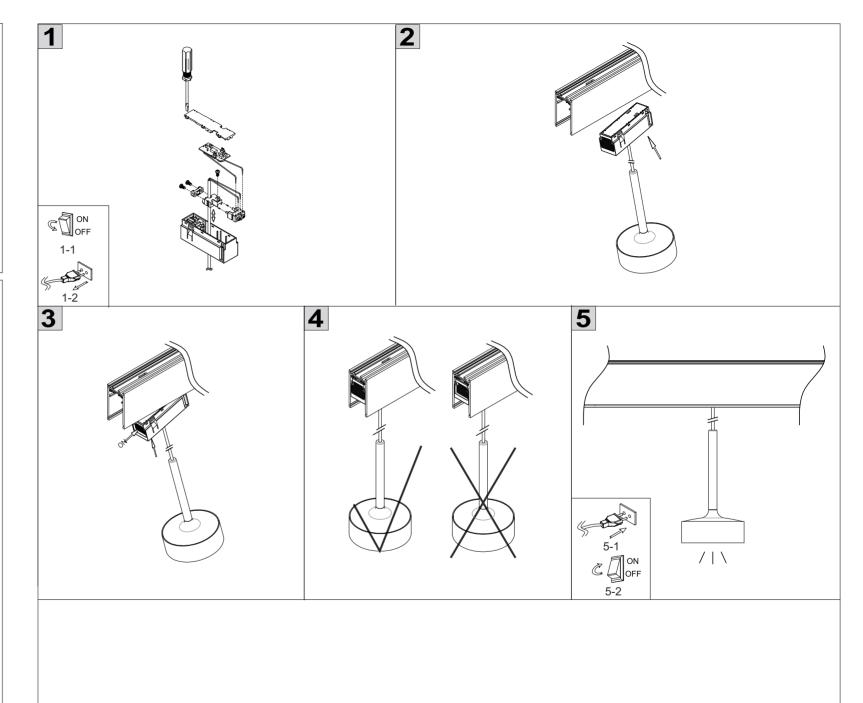

## SAFETY INSTRUCTIONS

- The appliance should be installed, connected and tested by qualified electrician, and in accordance with local regulations.
- Turn o ffthe power supply before installation or maintenance of the appliance, and make sure that the cables will not be squeezed or damaged by sharp edges.
- The appliance should not be covered by insulation blankets or similar materials .
- Clean the appliance with a soft cloth and a standard PH neutral detergent. Stainless steel surfaces should be maintained regularly.
- Misuse of, or changes to the appliance shall nullify the guarantee. The manufacturer is free to change the design, specifications and instructions for assembly.

↑ DO NOT CONNECT THE APPLIANCE DIRECTLY TO HIGH-VOLTAGE POWER SUPPLY IF DRIVER IS NOT CONNECTED.

USE THE CORRECT DRIVER TO CONNECT.

DO NOT TOUCH OR CLEAN THE LED ARRAY! IN ORDER TO AVOID DAMAGING THE LED CHIP