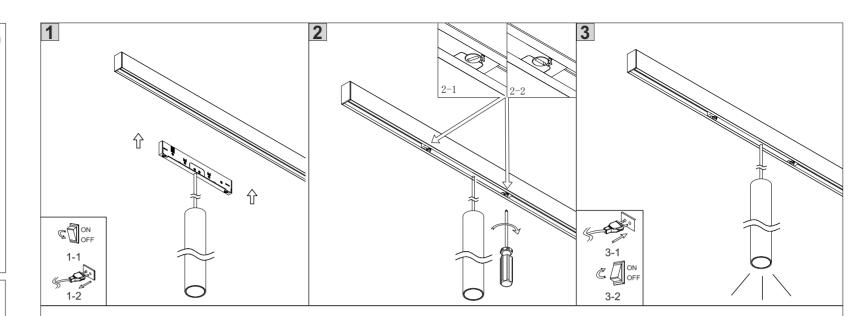

## SAFETY INSTRUCTIONS

- The appliance should be installed, connected and tested by qualified electrician, and in accordance with local regulations.
- Turn o ffthe power supply before installation or maintenance of the appliance, and make sure that the cables will not be squeezed or damaged by sharp edges.
- The appliance should not be covered by insulation blankets or similar materials .
- Clean the appliance with a soft cloth and a standard PH neutral detergent. Stainless steel surfaces should be maintained regularly.
- Misuse of, or changes to the appliance shall nullify the guarantee. The manufacturer is free to change the design, specifications and instructions for assembly.

♠ DO NOT CONNECT THE APPLIANCE DIRECTLY TO HIGH-VOLTAGE POWER SUPPLY IF DRIVER IS NOT CONNECTED.

USE THE CORRECT DRIVER TO CONNECT.

DO NOT TOUCH OR CLEAN THE LED ARRAY! IN ORDER TO AVOID DAMAGING THE LED CHIP