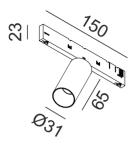

## MICRO\_LINE TUB S A 60 14.0361.7

POWER: 6.3W DC 48V



## SAFETY INSTRUCTIONS

- The appliance should be installed, connected and tested by qualified electrician, and in accordance with local regulations.
- Turn o ffthe power supply before installation or maintenance of the appliance, and make sure that the cables will not be squeezed or damaged by sharp edges.
- The appliance should not be covered by insulation blankets or similar materials .
- Clean the appliance with a soft cloth and a standard PH neutral detergent. Stainless steel surfaces should be maintained regularly.
- Misuse of, or changes to the appliance shall nullify the guarantee. The manufacturer is free to change the design, specifications and instructions for assembly.



USE THE CORRECT DRIVER TO CONNECT.

DO NOT TOUCH OR CLEAN THE LED ARRAY! IN ORDER TO AVOID DAMAGING THE L