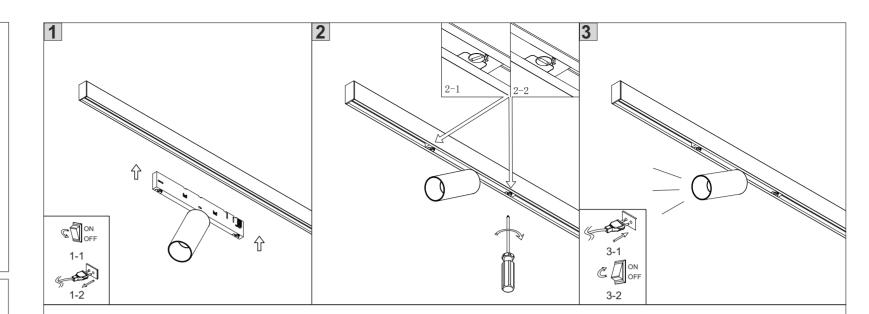

## SAFETY INSTRUCTIONS

- The appliance should be installed, connected and tested by qualified electrician, and in accordance with local regulations.
- Turn o ffthe power supply before installation or maintenance of the appliance, and make sure that the cables will not be squeezed or damaged by sharp edges.
- The appliance should not be covered by insulation blankets or similar materials .
- Clean the appliance with a soft cloth and a standard PH neutral detergent. Stainless steel surfaces should be maintained regularly.
- Misuse of, or changes to the appliance shall nullify the guarantee. The manufacturer is free to change the design, specifications and instructions for assembly.