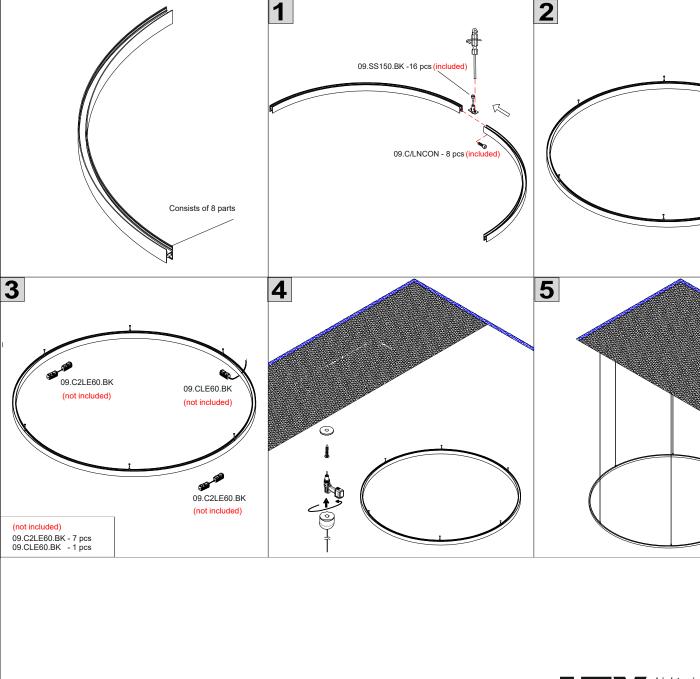

USE THE CORRECT DRIVER TO CONNECT.

Lightonix sp. z o.o. UI Hoza, 86 lok. 410 00-682 Warszawa, Poland LIGHTING SOLUTIONS Telephone: +48 516 808 834

LTX-LED.com E-mail: info@ltx-led.com