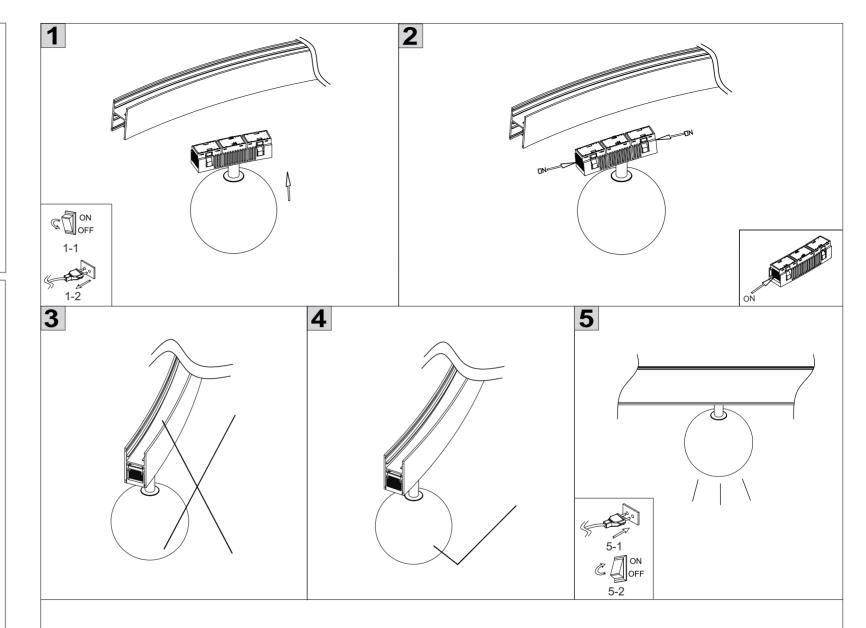

## SAFETY INSTRUCTIONS

θ 700

- The appliance should be installed, connected and tested by qualified electrician, and in accordance with local regulations.
- Turn off the power supply before installation or maintenance of the appliance, and make sure that the cables will not be squeezed or damaged by sharp edges.
- The appliance should not be covered by insulation blankets or similar materials .
- Clean the appliance with a soft cloth and a standard PH neutral detergent.Stainless steel surfaces should be maintained regularly.
- Misuse of, or changes to the appliance shall nullify the guarantee. The manufacturer is free to change the design, specifications and instructions for assembly.

▲ DO NOT CONNECT THE APPLIANCE DIRECTLY TO HIGH-VOLTAGE POWER SUPPLY IF DRIVER IS NOT CONNECTED.

USE THE CORRECT DRIVER TO CONNECT.

Lightonix sp. z o.o. UI Hoza, 86 lok. 410 00-682 Warszawa, Poland LIGHTING SOLUTIONS Telephone: +48 516 808 834 E-mail: info@ltx-led.com