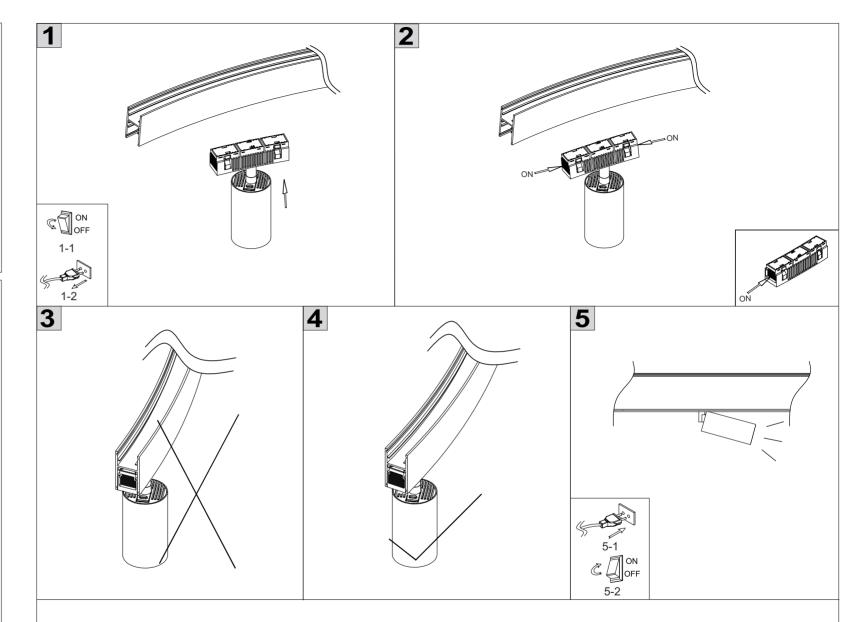

## SAFETY INSTRUCTIONS

- The appliance should be installed, connected and tested by qualified electrician, and in accordance with local regulations.
- Turn off the power supply before installation or maintenance of the appliance, and make sure that the cables will not be squeezed or damaged by sharp edges.
- The appliance should not be covered by insulation blankets or similar materials .
- Clean the appliance with a soft cloth and a standard PH neutral detergent.Stainless steel surfaces should be maintained regularly.
- Misuse of, or changes to the appliance shall nullify the guarantee. The manufacturer is free to change the design, specifications and instructions for assembly.

▲ DO NOT CONNECT THE APPLIANCE DIRECTLY TO HIGH-VOLTAGE POWER SUPPLY IF DRIVER IS NOT CONNECTED.

USE THE CORRECT DRIVER TO CONNECT.

Lightonix sp. z o.o. UI Hoza, 86 lok. 410 00-682 Warszawa, Poland LIGHTING SOLUTIONS Telephone: +48 516 808 834 E-mail: info@ltx-led.com