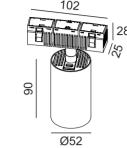

## IN\_RING TUB M A 90 09.0591.13 **POWER: 10.8W**

48V DC



## SAFETY INSTRUCTIONS

- The appliance should be installed, connected and tested by qualified electrician, and in accordance with local regulations.
- Turn off the power supply before installation or maintenance of the appliance, and make sure that the cables will not be squeezed or damaged by sharp edges.
- The appliance should not be covered by insulation blankets or similar materials .
- Clean the appliance with a soft cloth and a standard PH neutral detergent.Stainless steel surfaces should be maintained regularly.
- Misuse of, or changes to the appliance shall nullify the guarantee. The manufacturer is free to change the design, specifications and instructions for assembly.

▲ DO NOT CONNECT THE APPLIANCE DIRECTLY TO HIGH-VOLTAGE POWER SUPPLY IF DRIVER IS NOT CONNECTED.

USE THE CO