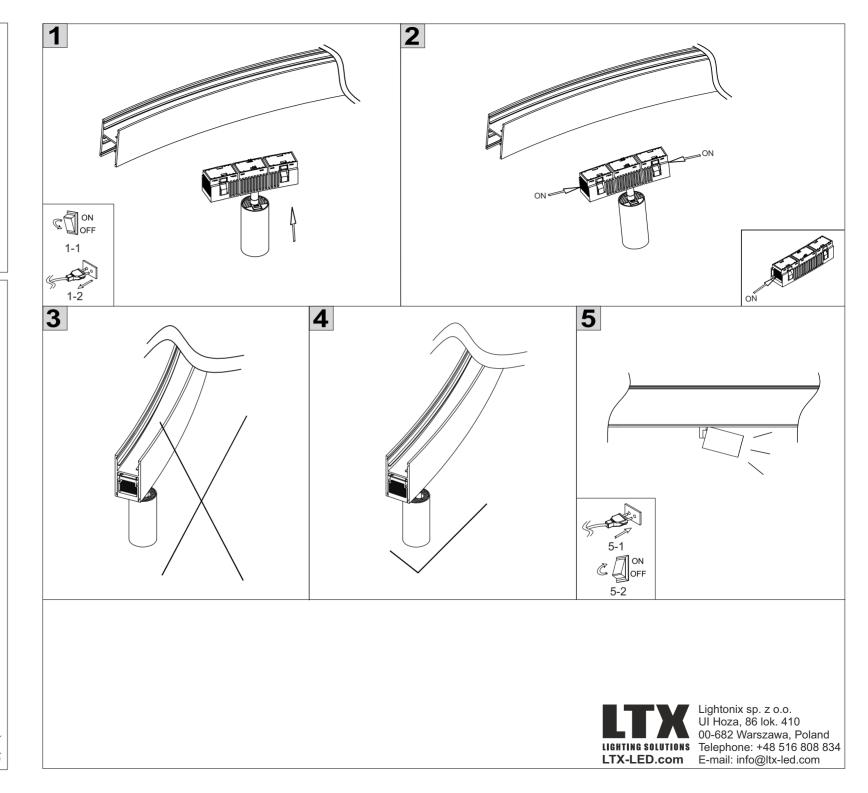

## SAFETY INSTRUCTIONS

- The appliance should be installed, connected and tested by qualified electrician, and in accordance with local regulations.
- Turn off the power supply before installation or maintenance of the appliance, and make sure that the cables will not be squeezed or damaged by sharp edges.
- The appliance should not be covered by insulation blankets or similar materials.
- Clean the appliance with a soft cloth and a standard PH neutral detergent. Stainless steel surfaces should be maintained regularly.
- Misuse of, or changes to the appliance shall nullify the guarantee. The manufacturer is free to change the design, specifications and instructions for assembly.

DO NOT CONNECT THE APPLIANCE DIRECTLY TO HIGH-VOLTAGE POWER SUPPLY IF DRIVER IS NOT CONNECTED.

USE THE CORRECT DRIVER TO CONNECT.

DO NOT TOUCH OR CLEAN THE LED ARRAY!
IN ORDER TO AVOID DAMAGING THE LED CHIP!