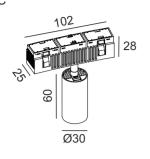

## IN\_RING TUB S A 60 09.0361.7

POWER: 6.3W 48V DC



## SAFETY INSTRUCTIONS

- The appliance should be installed, connected and tested by qualified electrician, and in accordance with local regulations.
- Turn off the power supply before installation or maintenance of the appliance, and make sure that the cables will not be squeezed or damaged by sharp edges.
- The appliance should not be covered by insulation blankets or similar materials.
- Clean the appliance with a soft cloth and a standard PH neutral detergent. Stainless steel surfaces should be maintained regularly.
- Misuse of, or changes to the appliance shall nullify the guarantee. The manufacturer is free to change the design, specifications and instructions for assembly.

DO NOT CONNECT THE APPLIANCE DIRECTLY TO HIGH-VOLTAGE POWER SUPPLY IF DRIVER IS NOT CONNECTED.

USE THE CORR