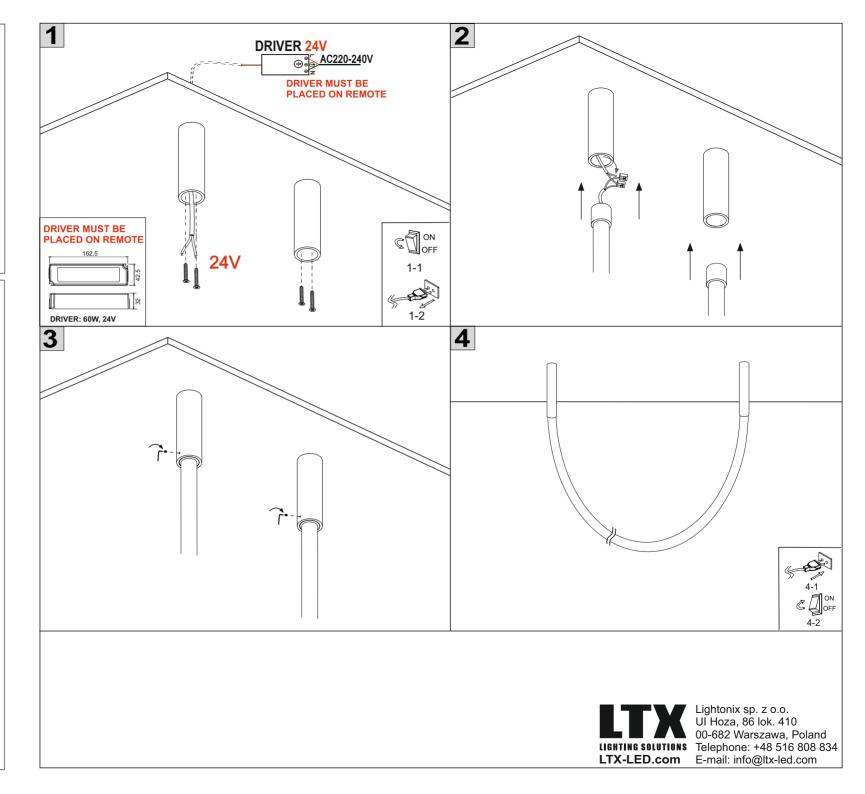

## **SNAKE** 25B.3210.40.930.BK POWER: 40W, 24V POWER SUPPLY: 60W 24V (included) Ø32 90 Ø25 = 2500mm

## SAFETY INSTRUCTIONS

- The appliance should be installed, connected and tested by qualified electrician, and in accordance with local regulations.
- Turn off the power supply before installation or maintenance of the appliance, and make sure that the cables will not be squeezed or damaged by sharp edges.
- The appliance should not be covered by insulation blankets or similar materials .
- Clean the appliance with a soft cloth and a standard PH neutral detergent. Stainless steel surfaces should be maintained regularly.
- Misuse of, or changes to the appliance shall nullify the guarantee. The manufacturer is free to change the design, specifications and instructions for assembly.

♠ DO NOT CONNECT THE APPLIANCE DIRECTLY TO HIGH-VOLTAGE POWER SUPPLY IF DRIVER IS NOT CONNECTED.

USE THE CORRECT DRIVER TO CONNECT.

DO NOT TOUCH OR CLEAN THE LED ARRAY! IN ORDER TO AVOID DAMAGING THE LED CHIE