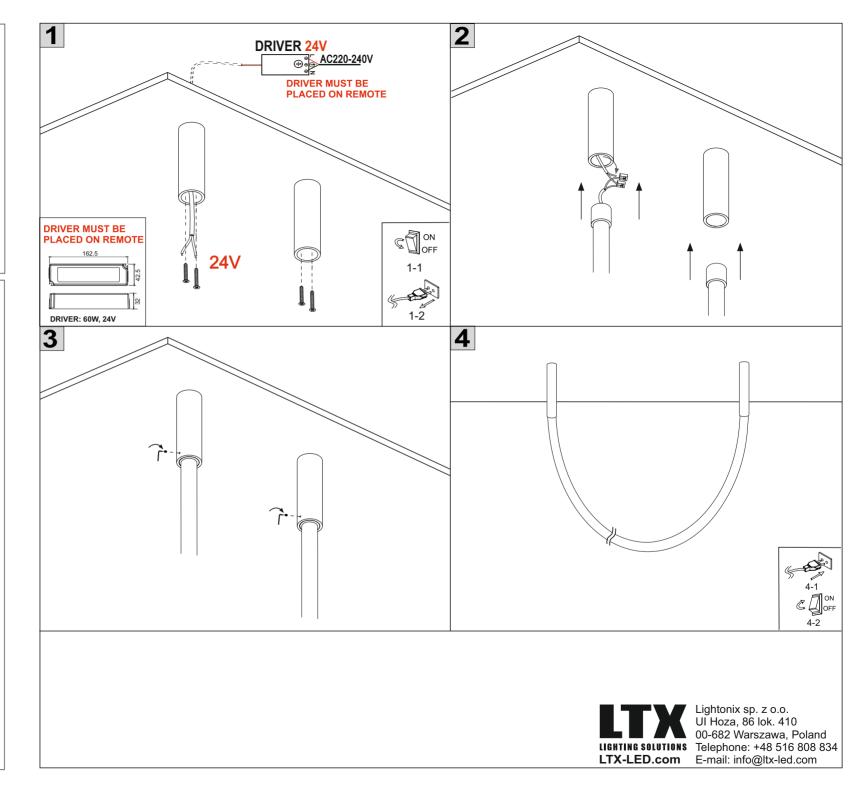

## **SNAKE** 25B.3210.24.930.BK POWER: 24W. 24V POWER SUPPLY: 60W 24V (included) Ø32 Ø25 L = 1500mm

♠ DO NOT CONNECT THE APPLIANCE DIRECTLY TO HIGH-VOLTAGE POWER SUPPLY IF DRIVER IS NOT CONNECTED.

USE THE CORRECT DRIVER TO CONNECT.

DO NOT TOUCH OR CLEAN THE LED ARRAY! IN ORDER TO AVOID DAMAGING THE LED CHIE