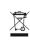

## **SNAKE** 25B.3210.24.930.BK POWER: 24W. 24V POWER SUPPLY: 60W 24V (included) Ø32 Ø25 L = 1500mm

♠ DO NOT CONNECT THE APPLIANCE DIRECTLY TO HIGH-VOLTAGE POWER SUPPLY IF DRIVER IS NOT CONNECTED.

USE THE CORRECT DRIVER TO CONNECT.

DO NOT TOUCH OR CLEAN THE LED ARRAY! IN ORDER TO AVOID DAMAGING THE LED CHIE