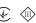

## **SNAKE** 25B.3210.24.930.BK POWER: 24W. 24V POWER SUPPLY: 60W 24V (included) Ø32 Ø25 L = 1500mm

♠ DO NOT CONNECT THE APPLIANCE DIRECTLY TO HIGH-VOLTAGE POWER SUPPLY IF DRIVER IS NOT CONNECTED.

USE THE CORRECT DRIVER TO CONNECT.

DO NOT TOUCH OR CLEAN THE LED ARRAY! IN ORDER TO AVOID DAMAGING THE LED CHIE