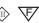

## **SNAKE** 25B.3210.24.930.BK POWER: 24W. 24V POWER SUPPLY: 60W 24V (included) Ø32 Ø25 L = 1500mm

♠ DO NOT CONNECT THE APPLIANCE DIRECTLY TO HIGH-VOLTAGE POWER SUPPLY IF DRIVER IS NOT CONNECTED.

USE THE CORRECT DRIVER TO CONNECT.

DO NOT TOUCH OR CLEAN THE LED ARRAY! IN ORDER TO AVOID DAMAGING THE LED CHIE