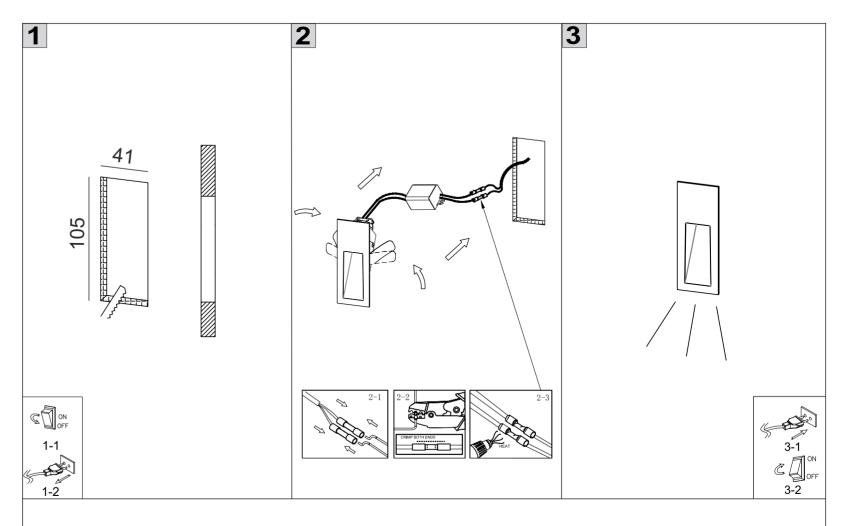

## SAFETY INSTRUCTIONS

- The appliance should be installed, connected and tested by qualified electrician, and in accordance with local regulations.
- -Turn off the power supply before installation or maintenance of the appliance, and make sure that the cables will not be squeezed or damaged by sharp edges.
- The appliance should not be covered by insulation blankets or similar materials .
- Clean the appliance with a soft cloth and a standard PH neutral detergent. Stainless steel surfaces should be maintained regularly.
- Misuse of, or changes to the appliance shall nullify the guarantee. The manufacturer is free to change the design, specifications and instructions for assembly.

USE THE CORRECT DRIVER TO CONNECT.

DO NOT TOUCH OR CLEAN THE LED ARRAY! IN ORDER TO AVOID DAMAGING THE LED CHIP!

Lightonix sp. z o.o. UI Hoza, 86 lok. 410 00-682 Warszawa, Poland LIGHTING SOLUTIONS Telephone: +48 516 808 834