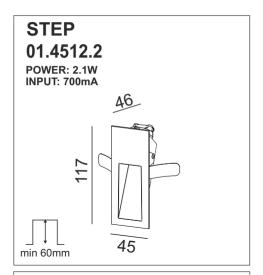

## SAFETY INSTRUCTIONS

- The appliance should be installed, connected and tested by qualified electrician, and in accordance with local regulations.
- -Turn off the power supply before installation or maintenance of the appliance, and make sure that the cables will not be squeezed or damaged by sharp edges.
- The appliance should not be covered by insulation blankets or similar materials .
- Clean the appliance with a soft cloth and a standard PH neutral detergent. Stainless steel surfaces should be maintained regularly.
- Misuse of, or changes to the appliance shall nullify the guarantee. The manufacturer is free to change the design, specifications and instructions for assembly.



USE THE CORRECT DRIVER TO CONNECT.

DO NOT TOUCH OR CLEAN THE LED ARRAY! IN ORDER TO AVOID DAMAGING THE