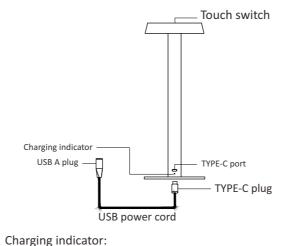

Product Description

- 1. Click the touch switch: turn on/o ffthe light; 2. Double-click the touch switch: switch the dimming mode (brightness or color temperature);

Instructions

3. Long press the touch switch: to adjust the brightness/color temperature.

# Features

Color temperature adjustment

TYPE-C port

Touch sensor

#### Basic parameters Product Name: MOON Table Lamp

Product model: 10.3512.02.TW Product material: aluminum

Maximum power: 2W Color temperature range: 2200-5000K

Dimming method: long press dimming / double click to switch modes Charging connector: Type-C