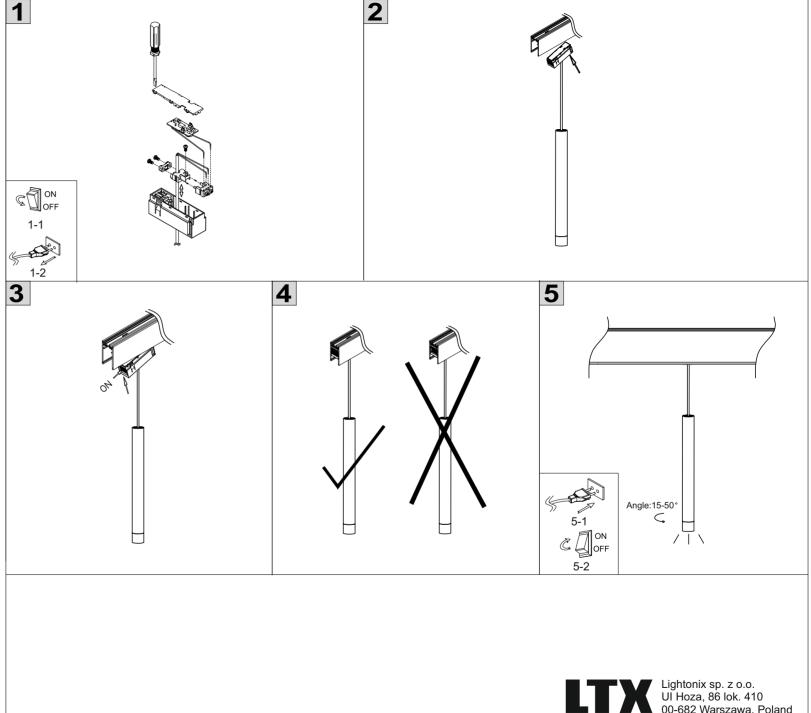

## SAFETY INSTRUCTIONS

- The appliance should be installed, connected and tested by qualified electrician, and in accordance with local regulations.
- Turn off the power supply before installation or maintenance of the appliance, and make sure that the cables will not be squeezed or damaged by sharp edges.
- The appliance should not be covered by insulation blankets or similar materials .
- Clean the appliance with a soft cloth and a standard PH neutral detergent. Stainless steel surfaces should be maintained regularly.
- Misuse of, or changes to the appliance shall nullify the guarantee. The manufacturer is free to change the design, specifications and instructions for assembly.

♠ DO NOT CONNECT THE APPLIANCE DIRECTLY TO HIGH-VOLTAGE POWER SUPPLY IF DRIVER IS NOT CONNECTED.

USE THE CORRECT DRIVER TO CONNECT.

DO NOT TOUCH OR CLEAN THE LED ARRAY! IN ORDER TO AVOID DAMAGING THE LED CHIE