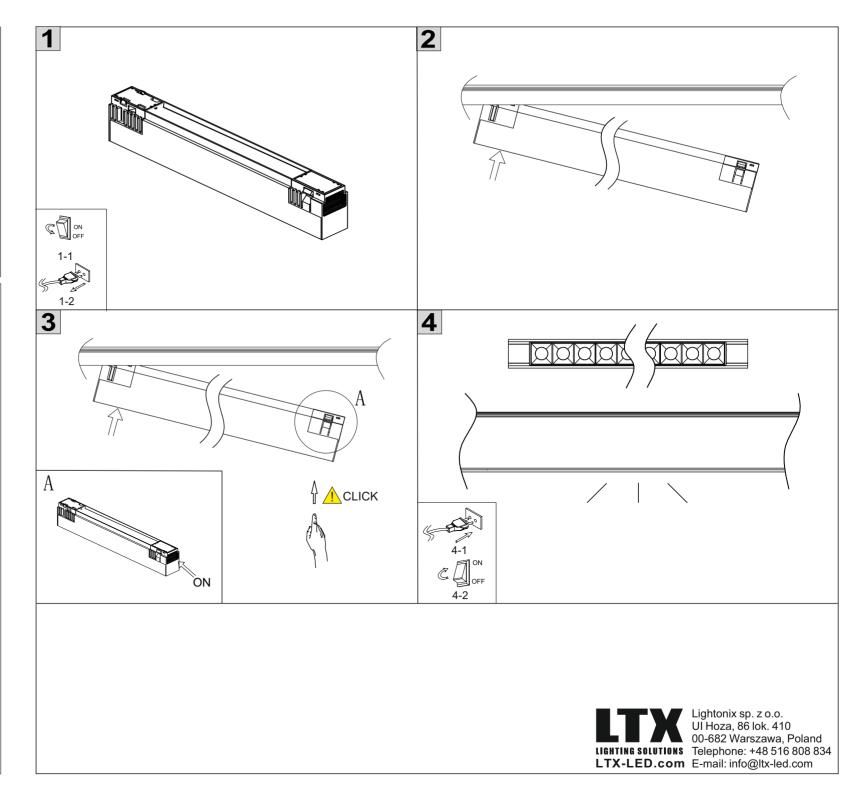

## SAFETY INSTRUCTIONS

- The appliance should be installed, connected and tested by qualified electrician, and in accordance with local regulations.
- -Turn off the power supply before installation or maintenance of the appliance, and make sure that the cables will not be squeezed or damaged by sharp edges.
- The appliance should not be covered by insulation blankets or similar materials .
- Clean the appliance with a soft cloth and a standard PH neutral detergent. Stainless steel surfaces should be maintained regularly.
- Misuse of, or changes to the appliance shall nullify the guarantee. The manufacturer is free to change the design, specifications and instructions for assembly.

USE THE CORRECT DRIVER TO CONNECT.

DO NOT TOUCH OR CLEAN THE LED ARRAY!
IN ORDER TO AVOID DAMAGING THE LED CHIP!