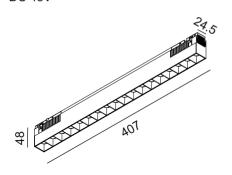

## IN\_LINE COMFORT 407 06.4071.20

POWER: 20W DC 48V



## SAFETY INSTRUCTIONS

- The appliance should be installed, connected and tested by qualified electrician, and in accordance with local regulations.
- -Turn off the power supply before installation or maintenance of the appliance, and make sure that the cables will not be squeezed or damaged by sharp edges.
- The appliance should not be covered by insulation blankets or similar materials .
- Clean the appliance with a soft cloth and a standard PH neutral detergent. Stainless steel surfaces should be maintained regularly.
- Misuse of, or changes to the appliance shall nullify the guarantee. The manufacturer is free to change the design, specifications and instructions for assembly.



USE THE CORRECT DRIVER TO CONNECT.

DO NOT TOUCH OR CLEAN THE LED ARRAY!
IN ORDER TO AVOID DAMAGING THE