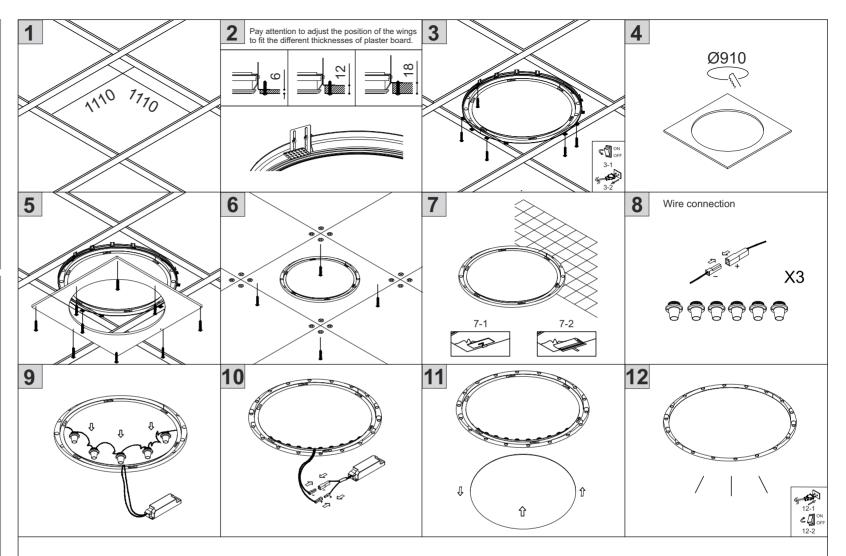

## SAFETY INSTRUCTIONS

100 mm

- The appliance should be installed, connected and tested by qualified electrician, and in accordance with local regulations.
- Turn off the power supply before installation or maintenance of the appliance, and make sure that the cables will not be squeezed or damaged by sharp edges.
- The appliance should not be covered by insulation blankets or similar materials .
- Clean the appliance with a soft cloth and a standard PH neutral detergent. Stainless steel surfaces should be maintained regularly.
- Misuse of, or changes to the appliance shall nullify the guarantee. The manufacturer is free to change the design, specifications and instructions for assembly.

♠ DO NOT CONNECT THE APPLIANCE DIRECTLY TO HIGH-VOLTAGE POWER SUPPLY IF DRIVER IS NOT CONNECTED.

USE THE CORRECT DRIVER TO CONNECT.

DO NOT TOUCH OR CLEAN THE LED ARRAY! IN ORDER TO AVOID DAMAGING THE LED CHIE